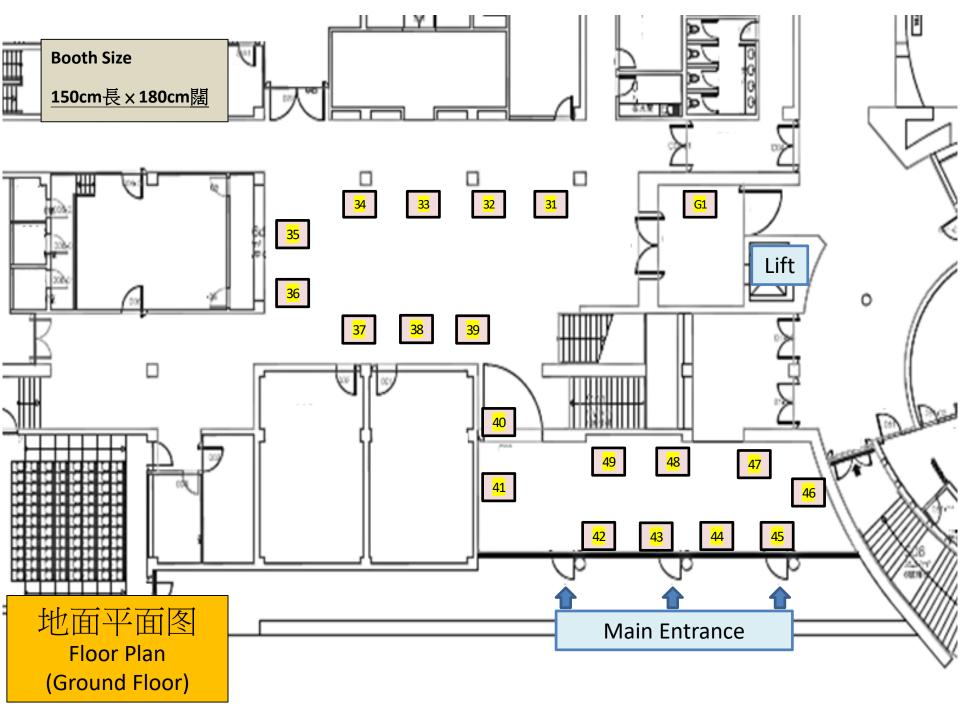

| <b>IFTM Career Day</b> | (2 March 2023) |
|------------------------|----------------|
|------------------------|----------------|

| Booth no. | Participating Companies at Ground Floor (Schedule B, 11:00-20:00) |
|-----------|-------------------------------------------------------------------|
| 31        | W Macau - Studio City                                             |
| 32        | Marco Polo Hotels - Hong Kong                                     |
| 33        | Manulife (International) Limited                                  |
| 34        | China life                                                        |
| 35        | Macau Fisherman's Wharf International Investment Limited          |
| 36        | Grand Emperor Hotel & INN Hotel                                   |
| 37        | ZHUHAI CHIMELONG INVESTMENT DEVELOPMENT CO.,LTD.                  |
| 38        | Sands China Ltd.                                                  |
| 39        | EvolutionHR Consultancy Limited                                   |
| 40        | AIA INTERNATIONAL LIMITED GRAND DISTRICT                          |
| 41        | BVLGARI HOTEL SHANGHAI                                            |
| 42        | JW Marriott Hotel Macau & The Ritz-Carlton, Macau                 |
| 43        | Galaxy Entertainment Group                                        |
| 44        | MGM                                                               |
| 45        | YF LIFE INSURANCE INTERNATIONAL LIMITED                           |

| <b>IFTM Career Day</b> | (2 March 2023) |
|------------------------|----------------|
|------------------------|----------------|

|           | IFTM Career Day (2 March 2023)                                    |
|-----------|-------------------------------------------------------------------|
| Booth no. | Participating Companies at Ground Floor (Schedule B, 11:00-20:00) |
| 46        | Lisboeta Macau                                                    |
| 47        | Wynn Resorts (Macau) Limited                                      |
| 48        | All Star Media Production Co.Ltd                                  |
| 49        | LOUIS VUITTON MACAU CO. LTD                                       |
| G1        | Centaline Macau Enterprise Limited                                |
|           |                                                                   |
|           |                                                                   |
|           |                                                                   |
|           |                                                                   |
|           |                                                                   |
|           |                                                                   |
|           |                                                                   |
|           |                                                                   |
|           |                                                                   |
|           |                                                                   |